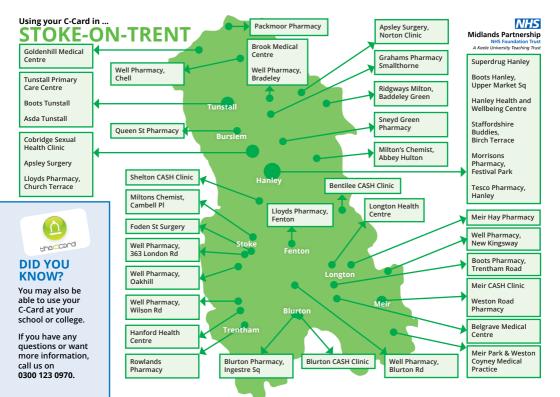

Using your C-Card in... **NEWCASTLE-UNDER-LYME** Biddulph Kidsgrove Leek Health Centre Well Pharmacy, Biddulph Health Kidsgrove Centre Pharmacv. Market St Biddulph High Endon (students only) Well Pharmacy, Waterhouses Church Street Well Pharmacy, Biddulph Moor Well Pharmacy, London Road Bradwell Endon High Pharmacy (students only) Cornwell's Millers Well Pharmacy. Chemists Cheadle Pharmacy Ball Have St Silverdale Alton Leek Health Sainsbury's Centre Ratcliffe Pharmacv Llovds Pharmacy, Pharmacy, Park Morrisons 44A High St Medical Centre Pharmacy IC Ratcliffe. Well Pharmacy. Alton Surgery Lloyds Rvecroft CASH Ashhourne Rd Keele University Pharmacy, Clinic Fountain St The Tardis Lyme Valley Waterhouses Surgery Lloyds Medical Practice Medical Practice Pharmacy, Cheadle High Sainsbury's N-u-L